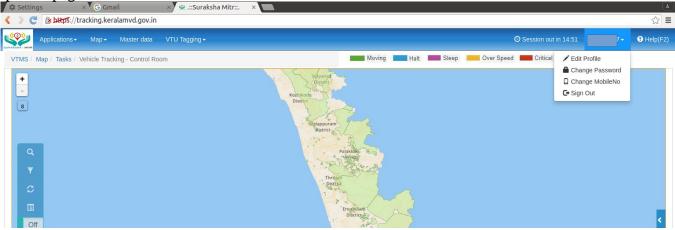

7. On login, the main window will be displayed as given below:-

| Settings                                                                                    | × G Gmail                         | × 🙅 .::Suraksha Mitr::.  |                                                                                                                                                                                                                                                                                                                                                                                                                                                                                                                                                                                                                                                                                                                                                                                                                                                                                                                                                                                                                                                                                                                                                                                                                                                                                                                                                                                                                                                                                                                                                                                                                                                                                                                                                                                                                                                                                                                                                                                                                                                                                                                                                                                                                                                                                                                                                                                                                                                                                                                                                                                                                                                                                                                                                                                                                                                                                                                            | <b>±</b> |
|---------------------------------------------------------------------------------------------|-----------------------------------|--------------------------|----------------------------------------------------------------------------------------------------------------------------------------------------------------------------------------------------------------------------------------------------------------------------------------------------------------------------------------------------------------------------------------------------------------------------------------------------------------------------------------------------------------------------------------------------------------------------------------------------------------------------------------------------------------------------------------------------------------------------------------------------------------------------------------------------------------------------------------------------------------------------------------------------------------------------------------------------------------------------------------------------------------------------------------------------------------------------------------------------------------------------------------------------------------------------------------------------------------------------------------------------------------------------------------------------------------------------------------------------------------------------------------------------------------------------------------------------------------------------------------------------------------------------------------------------------------------------------------------------------------------------------------------------------------------------------------------------------------------------------------------------------------------------------------------------------------------------------------------------------------------------------------------------------------------------------------------------------------------------------------------------------------------------------------------------------------------------------------------------------------------------------------------------------------------------------------------------------------------------------------------------------------------------------------------------------------------------------------------------------------------------------------------------------------------------------------------------------------------------------------------------------------------------------------------------------------------------------------------------------------------------------------------------------------------------------------------------------------------------------------------------------------------------------------------------------------------------------------------------------------------------------------------------------------------------|----------|
| < > C 🗟 beeps                                                                               | ://tracking.keralamvd.gov.in      |                          |                                                                                                                                                                                                                                                                                                                                                                                                                                                                                                                                                                                                                                                                                                                                                                                                                                                                                                                                                                                                                                                                                                                                                                                                                                                                                                                                                                                                                                                                                                                                                                                                                                                                                                                                                                                                                                                                                                                                                                                                                                                                                                                                                                                                                                                                                                                                                                                                                                                                                                                                                                                                                                                                                                                                                                                                                                                                                                                            | ¶☆ ≡     |
| Application                                                                                 | s∙ Map∙ Master data               | VTU Tagging <del>-</del> | O Session out in 14:49                                                                                                                                                                                                                                                                                                                                                                                                                                                                                                                                                                                                                                                                                                                                                                                                                                                                                                                                                                                                                                                                                                                                                                                                                                                                                                                                                                                                                                                                                                                                                                                                                                                                                                                                                                                                                                                                                                                                                                                                                                                                                                                                                                                                                                                                                                                                                                                                                                                                                                                                                                                                                                                                                                                                                                                                                                                                                                     | Help(F2) |
| VTMS / Map / Tasks                                                                          | s / Vehicle Tracking - Control Ro | om                       | Moving 💼 Halt 💼 Sleep 📁 Over Speed 💼 Critical ญ Alarm                                                                                                                                                                                                                                                                                                                                                                                                                                                                                                                                                                                                                                                                                                                                                                                                                                                                                                                                                                                                                                                                                                                                                                                                                                                                                                                                                                                                                                                                                                                                                                                                                                                                                                                                                                                                                                                                                                                                                                                                                                                                                                                                                                                                                                                                                                                                                                                                                                                                                                                                                                                                                                                                                                                                                                                                                                                                      |          |
| R<br>R<br>R<br>R<br>R<br>R<br>R<br>R<br>R<br>R<br>R<br>R<br>R<br>R<br>R<br>R<br>R<br>R<br>R |                                   |                          | Wyand<br>Bigirc<br>District<br>Pankati<br>Pankati<br>Pankati<br>Pankati<br>Pankati<br>Pankati<br>Pankati<br>Pankati<br>Pankati<br>Pankati<br>Pankati<br>Pankati<br>Pankati<br>Pankati<br>Pankati<br>Pankati<br>Pankati<br>Pankati<br>Pankati<br>Pankati<br>Pankati<br>Pankati<br>Pankati<br>Pankati<br>Pankati<br>Pankati<br>Pankati<br>Pankati<br>Pankati<br>Pankati<br>Pankati<br>Pankati<br>Pankati<br>Pankati<br>Pankati<br>Pankati<br>Pankati<br>Pankati<br>Pankati<br>Pankati<br>Pankati<br>Pankati<br>Pankati<br>Pankati<br>Pankati<br>Pankati<br>Pankati<br>Pankati<br>Pankati<br>Pankati<br>Pankati<br>Pankati<br>Pankati<br>Pankati<br>Pankati<br>Pankati<br>Pankati<br>Pankati<br>Pankati<br>Pankati<br>Pankati<br>Pankati<br>Pankati<br>Pankati<br>Pankati<br>Pankati<br>Pankati<br>Pankati<br>Pankati<br>Pankati<br>Pankati<br>Pankati<br>Pankati<br>Pankati<br>Pankati<br>Pankati<br>Pankati<br>Pankati<br>Pankati<br>Pankati<br>Pankati<br>Pankati<br>Pankati<br>Pankati<br>Pankati<br>Pankati<br>Pankati<br>Pankati<br>Pankati<br>Pankati<br>Pankati<br>Pankati<br>Pankati<br>Pankati<br>Pankati<br>Pankati<br>Pankati<br>Pankati<br>Pankati<br>Pankati<br>Pankati<br>Pankati<br>Pankati<br>Pankati<br>Pankati<br>Pankati<br>Pankati<br>Pankati<br>Pankati<br>Pankati<br>Pankati<br>Pankati<br>Pankati<br>Pankati<br>Pankati<br>Pankati<br>Pankati<br>Pankati<br>Pankati<br>Pankati<br>Pankati<br>Pankati<br>Pankati<br>Pankati<br>Pankati<br>Pankati<br>Pankati<br>Pankati<br>Pankati<br>Pankati<br>Pankati<br>Pankati<br>Pankati<br>Pankati<br>Pankati<br>Pankati<br>Pankati<br>Pankati<br>Pankati<br>Pankati<br>Pankati<br>Pankati<br>Pankati<br>Pankati<br>Pankati<br>Pankati<br>Pankati<br>Pankati<br>Pankati<br>Pankati<br>Pankati<br>Pankati<br>Pankati<br>Pankati<br>Pankati<br>Pankati<br>Pankati<br>Pankati<br>Pankati<br>Pankati<br>Pankati<br>Pankati<br>Pankati<br>Pankati<br>Pankati<br>Pankati<br>Pankati<br>Pankati<br>Pankati<br>Pankati<br>Pankati<br>Pankati<br>Pankati<br>Pankati<br>Pankati<br>Pankati<br>Pankati<br>Pankati<br>Pankati<br>Pankati<br>Pankati<br>Pankati<br>Pankati<br>Pankati<br>Pankati<br>Pankati<br>Pankati<br>Pankati<br>Pankati<br>Pankati<br>Pankati<br>Pankati<br>Pankati<br>Pankati<br>Pankati<br>Pankati<br>Pankati<br>Pankati<br>Pankati<br>Pankati<br>Pankati<br>Pankati<br>Pankati<br>Pankati<br>Pankati<br>Pankati<br>Pankati<br>Pankati<br>Pankati<br>Pankati<br>Pankati<br>Pankati<br>Pankati<br>Pankati<br>Pankati<br>Pankati<br>Pankati<br>Pankati<br>Pankati<br>Pankati<br>Pankati<br>Pankati<br>Pankati<br>Pankati<br>Pankati<br>Pankati<br>Pankati<br>Pankati<br>Pankati<br>Pankati<br>Pankati<br>Pankati<br>Pankati<br>Pankati<br>Pankati<br>Pankati<br>Pankati<br>Pankati<br>Pankati<br>Pankati<br>Pankati<br>Pankati<br>Pankati<br>Pankati<br>Pankati<br>Pankati<br>Pankati<br>Pankati<br>Pankati<br>Pankati<br>Pankati<br>Pankati<br>Pankati | Leaflet  |
| Kerala Motor Veh                                                                            | icle Department                   |                          |                                                                                                                                                                                                                                                                                                                                                                                                                                                                                                                                                                                                                                                                                                                                                                                                                                                                                                                                                                                                                                                                                                                                                                                                                                                                                                                                                                                                                                                                                                                                                                                                                                                                                                                                                                                                                                                                                                                                                                                                                                                                                                                                                                                                                                                                                                                                                                                                                                                                                                                                                                                                                                                                                                                                                                                                                                                                                                                            |          |